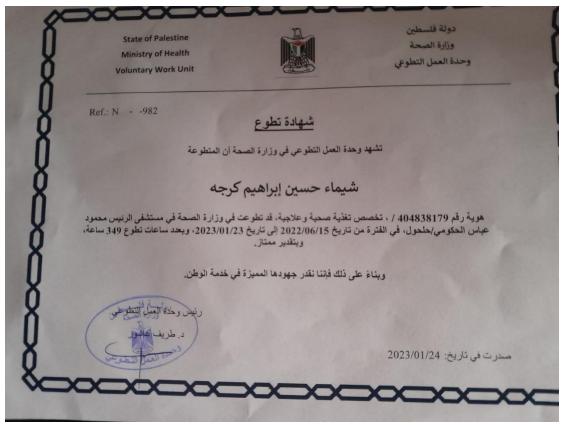

#### 2 years' experience of clinical nutrition on hospitals

- 06\_08\2021 I had volunteered in Al-Ahli Hospital in nutrition department.
  - (Performing a nutritional assessment of patients, providing nutritional counseling to the patient, creating documented files for each case, and planning meals).
- From 26/12/2021 to 30/11|2022 I had volunteered in Alia Hospital and president Mahmoud Abbas Hospital from 15|6|2022 until now.
  - (Performing a nutrition screening for each patient on admission then if needs referred for me for nutrition assessment, providing nutritional counseling to the patient, creating