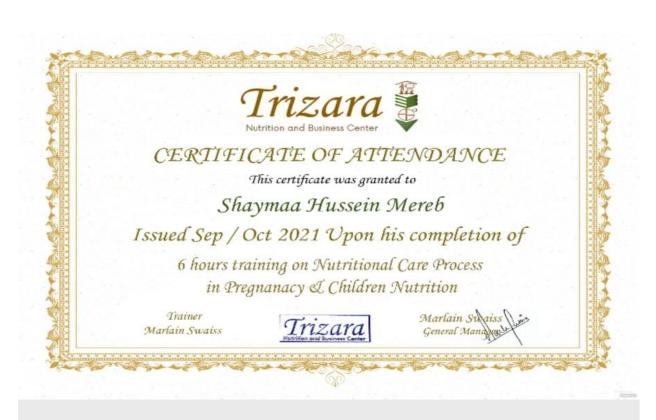

- 9hr. Training on nutritional care process in weight management from Trizara Nutrition and Business Center in Jorden (2021).
- 6hr. Training on nutritional care process in renal diseases from Trizara Nutrition and Business Center in Jorden (2021).
- 3hr. Training on nutritional care process in blood lipids and heart diseases from Trizara Nutrition and Business Center in Jorden (2021).
- 3hr. Training on nutritional care process in endocrine diseases from Trizara Nutrition and Business Center in Jorden (2021).
- 6hr. Training on nutritional care process in diabetes from Trizara Nutrition and Business Center in Jorden (2021).
- 6hr. Training on nutritional care process in pregnancy and children nutrition from Trizara Nutrition and Business Center in Jorden (2021).
- 9hr. Workshop in Eating Behaviors and Disorders, Weight Cycling among women duo to frequent dieting in Yo-Yo Dieting (2020).
- 15hr. English language course in Medical Terminology from Al Ajyal center for Education and Training (2019).
- 50hr. English learning course from Palestine Polytechnic University in cooperation with the Palestine Global Platform (2018).