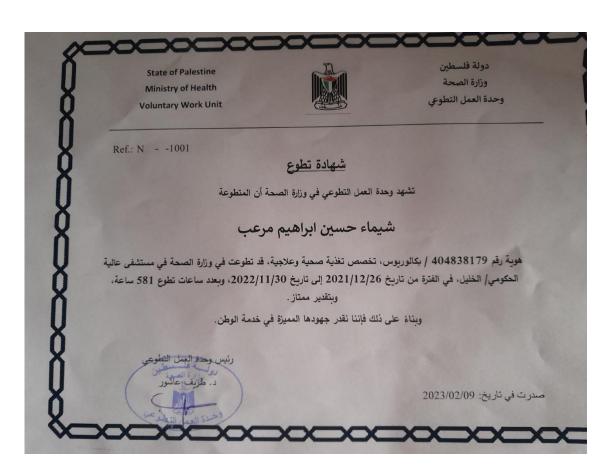

#### 2 years' experience of clinical nutrition on hospitals

- 06\_08\2021 I had volunteered in Al-Ahli Hospital in nutrition department.
  - (Performing a nutritional assessment of patients, providing nutritional counseling to the patient, creating documented files for each case, and planning meals).
- From 26/12/2021 to 30/11|2022 I had volunteered in Alia Hospital and president Mahmoud Abbas Hospital from 15|6|2022 until now.
  - (Performing a nutrition screening for each patient on admission then if needs referred for me for nutrition assessment, providing nutritional counseling to the patient, creating