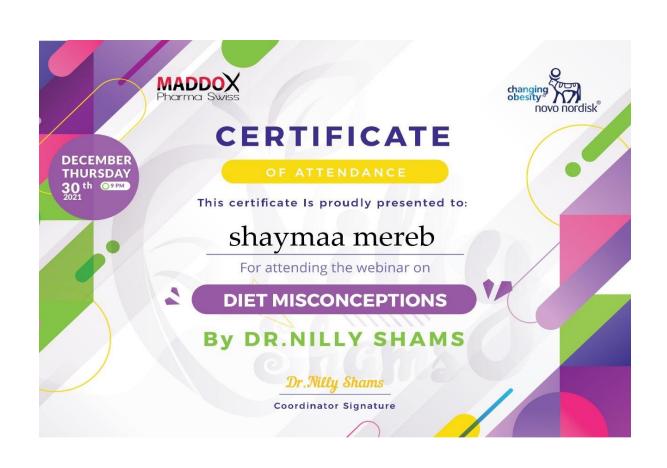

#### Academic and training course:

- 16.hr "the nutritional intervention of non-alcoholic fatty liver diseases: with focus on NASH and NAFLD" training by the British Nutrition Clinics (6\2023).
- 12hr. "Nutritional intervention for bariatric surgery" training by the British Nutrition Clinics (12\2022).
- The European Society for Clinical Nutrition and Metabolism (ESPEN) LLL webinar course titled: "Nutritional Support in Cancer" (2022).
- The European Society for Clinical Nutrition and Metabolism (ESPEN) LLL webinar course titled:" Nutritional Support in Metabolic Syndrome" (2022)
- 21hr. first aid course from lahtha center (2021).
- 4hr. Online Nutrition Webinar 2021 on Diet Misconceptions from dr.nilly shams (2021).
- 6 days. In employment and self-employment skills training from Action Against Hunger (ACF) (2021).
- 3hr. In 31 IVPN AR titled:" The IV lipid Revolution From: Theory to Practice" (2021).
- 3hr. In 29th IVPN-AR titled:" Parenteral Nutrition Updates: Focus on Safety, Quality and Technologies" (2021).
- 19 to 22 September. Training titled:" The Practical Training on Arabic and Professional Skills for Entry into Labour Market" from Arab-German Young Academy of Science and Humanities (AGYA) in cooperation with The Academy of Scientific Research and Technology (ASRT), The Islamic University of Gaza (IUG), Nile university (NU), and Palestine Polytechnic University (PPU) (2021).